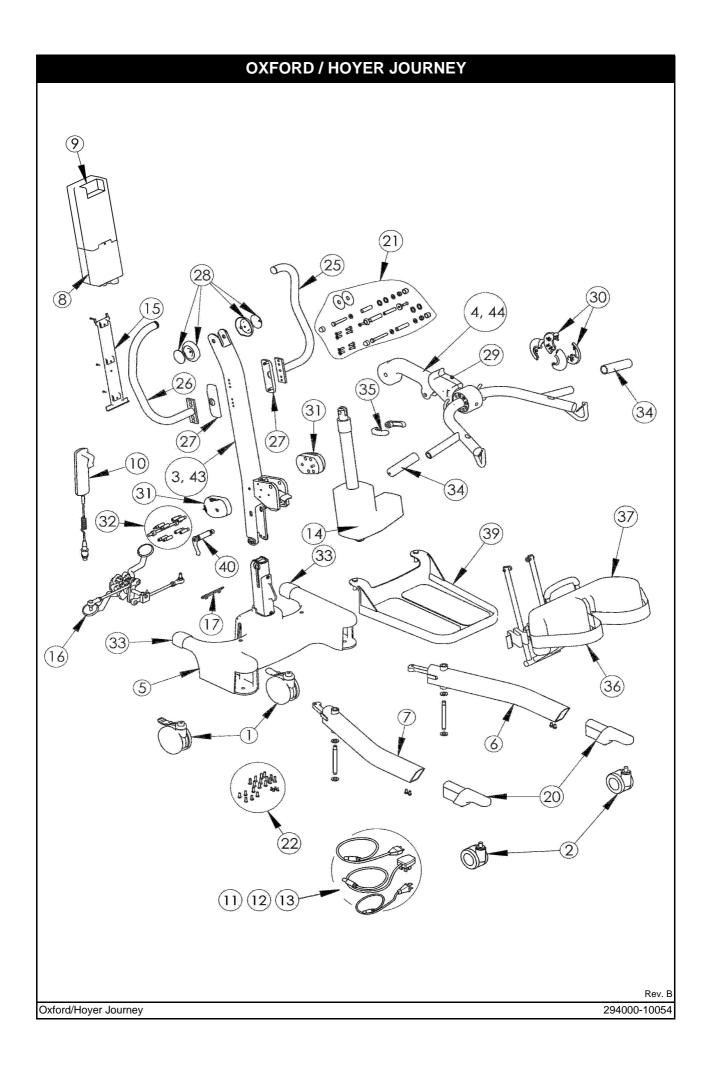

|    |             | OXFORD / HOYER JOURNEY                                                                             |     |
|----|-------------|----------------------------------------------------------------------------------------------------|-----|
| N٥ | PART NUMBER | DESCRIPTION                                                                                        | QTY |
| 1  | 0Y0066      | 100mm rear castor (braked) (Pack of 2)                                                             | 2   |
| 2  | 0Y0109      | 75mm front castor (non-braked) (Pack of 2)                                                         | 2   |
| 3  | 0Y0680      | Mast Assembly (including latch mechanism) Oxford                                                   | 1   |
| 4  | 0Y0664      | Cow Horn and Boom Assembly - Oxford                                                                | 1   |
| 5  | 0Y0660      | Base assembly (inc. base casting, bottom plate, welded post & labels, not internal parts)          | 1   |
| 6  | 0Y0675      | Left leg extrusion (including fixings)                                                             | 1   |
| 7  | 0Y0676      | Right leg extrusion (including fixings)                                                            | 1   |
| 8  | 0Y0678      | Linak controller                                                                                   | 1   |
| 9  | 0Y0067      | Linak battery                                                                                      | 1   |
| 10 | 0Y0111      | Linak hand control                                                                                 | 1   |
| 11 | 0Y0071      | Linak charge lead (UK)                                                                             | 1   |
| 12 | 0Y0114      | Linak charge lead (US)                                                                             | 1   |
| 13 | 0Y0072      | Linak charge lead (EU)                                                                             | 1   |
| 14 | 0Y0677      | Linak actuator - 210mm stroke (inc. location pins, sleeves, cover, grub screw, hex key and labels) | 1   |
| 15 | 0Y0069      | Linak battery and controller bracket (including fixings)                                           | 1   |
| 16 | 0Y0669      | Foot pedal mechanism complete                                                                      | 1   |
| 17 | 0Y0042      | Foot push pad assembly complete (Pack of 2)                                                        | 2   |
| 18 | 0Y0668      | Decal set (Oxford) not shown - no serial number labels                                             | 1   |
| 19 | 0Y0667      | Decal set (Hoyer) not shown - no serial number labels                                              | 1   |
| 20 | 0Y0045      | Front castor leg inserts including fixings (plastic) (Pack of 2)                                   | 2   |
| 21 | 0Y0659      | Upper Fixings Kit                                                                                  | 1   |
| 22 | 0Y0661      | Base Fixings kit (all bolts, screws and fixings)                                                   | 1   |
| 23 | 0Y0070      | Handset clip - not shown. (Pack of 2)                                                              | 2   |
| 24 | 0Y0053      | Linak charger and stand assembly (not shown)                                                       | 1   |
| 25 | 0Y0684      | Push Handle Left Hand                                                                              | 1   |
| 26 | 0Y0685      | Push Handle Right Hand                                                                             | 1   |
| 27 | 0Y0683      | Push Handle Covers (Pack of 2)                                                                     | 2   |
| 28 | 0Y0682      | Pivot Joint Plastic Cover (inlcudes inner and outer piece - Pack of 2 sets)                        | 2   |
| 29 | 0Y0662      | Cover Cow Horn Adjustment Slide (left and Right part)                                              | 1   |
| 30 | 0Y0666      | Cow Horn Indicator Cover (Left and Right Hand)                                                     | 1   |
| 31 | 0Y0674      | Kneepad rod adjustment clamp                                                                       | 1   |
| 32 | 0Y0671      | Kneepad adjustment fixings                                                                         | 1   |
| 33 | 0Y0686      | Rear Base Cast Cover (Pack of 2)                                                                   | 2   |
| 34 | 0Y0665      | Cow Horn Handle Grips (Pack of 2)                                                                  | 2   |
| 35 | 0Y0672      | Kneepad Adjustment Handle                                                                          | 1   |
| 36 | 0Y0500      | Leg Strap                                                                                          | 1   |
| 37 | 0Y0499      | Knee pad assembly (including fixing bolts)                                                         | 1   |
| 38 | 0Y0673      | Kneepad assembly (Not including Kneepad or leg strap) (not shown)                                  | 1   |
| 39 | 0Y0670      | Foot Tray Assembly                                                                                 | 1   |
| 40 | 0Y0681      | Mast Lock Pin and Handle                                                                           | 1   |
| 41 | 0Y0687      | Sling Retaining Clip (Pack of 10) (not shown)                                                      | 10  |
| 42 | 0Y0128      | Castor Tightening Wrench - not shown                                                               | 1   |
| 43 | 0Y0679      | Mast Assembly (including latch mechanism) - Hoyer                                                  | 1   |
| 44 | 0Y0663      | Cow Horn and Boom Assembly - Hoyer                                                                 | 1   |