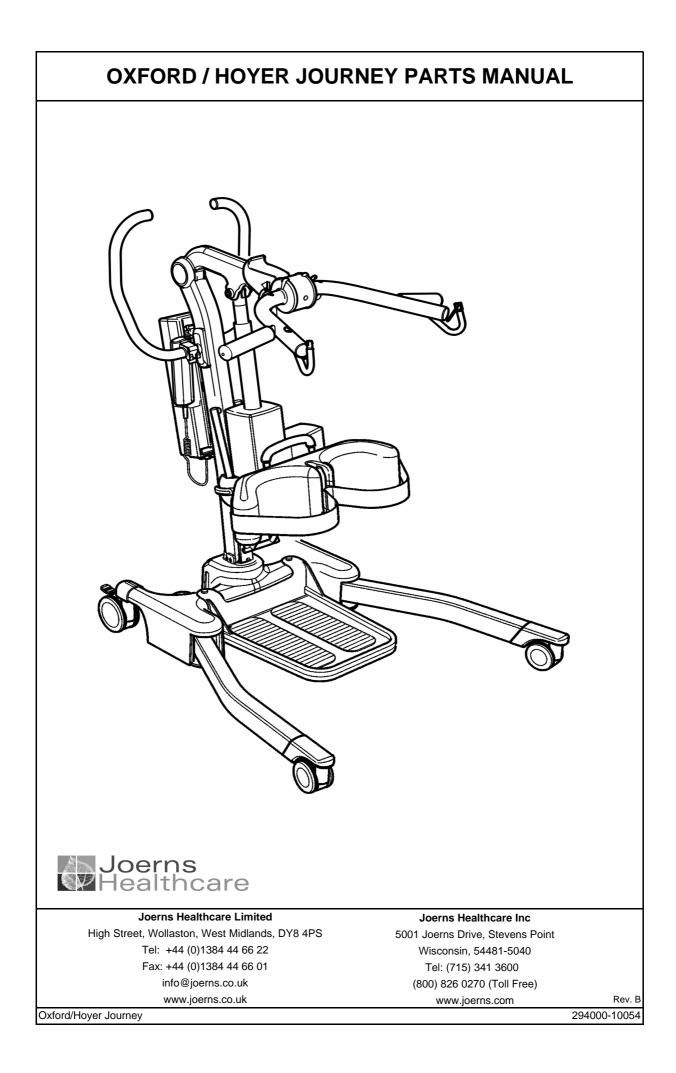

|    |             | OXFORD / HOYER JOURNEY                                                                             |     |
|----|-------------|----------------------------------------------------------------------------------------------------|-----|
| N٥ | PART NUMBER | DESCRIPTION                                                                                        | QTY |
| 1  | 0Y0066      | 100mm rear castor (braked) (Pack of 2)                                                             | 2   |
| 2  | 0Y0109      | 75mm front castor (non-braked) (Pack of 2)                                                         | 2   |
| 3  | 0Y0680      | Mast Assembly (including latch mechanism) Oxford                                                   | 1   |
| 4  | 0Y0664      | Cow Horn and Boom Assembly - Oxford                                                                | 1   |
| 5  | 0Y0660      | Base assembly (inc. base casting, bottom plate, welded post & labels, not internal parts)          | 1   |
| 6  | 0Y0675      | Left leg extrusion (including fixings)                                                             | 1   |
| 7  | 0Y0676      | Right leg extrusion (including fixings)                                                            | 1   |
| 8  | 0Y0678      | Linak controller                                                                                   | 1   |
| 9  | 0Y0067      | Linak battery                                                                                      | 1   |
| 10 | 0Y0111      | Linak hand control                                                                                 | 1   |
| 11 | 0Y0071      | Linak charge lead (UK)                                                                             | 1   |
| 12 | 0Y0114      | Linak charge lead (US)                                                                             | 1   |
| 13 | 0Y0072      | Linak charge lead (EU)                                                                             | 1   |
| 14 | 0Y0677      | Linak actuator - 210mm stroke (inc. location pins, sleeves, cover, grub screw, hex key and labels) | 1   |
| 15 | 0Y0069      | Linak battery and controller bracket (including fixings)                                           | 1   |
| 16 | 0Y0669      | Foot pedal mechanism complete                                                                      | 1   |
| 17 | 0Y0042      | Foot push pad assembly complete (Pack of 2)                                                        | 2   |
| 18 | 0Y0668      | Decal set (Oxford) not shown - no serial number labels                                             | 1   |
| 19 | 0Y0667      | Decal set (Hoyer) not shown - no serial number labels                                              | 1   |
| 20 | 0Y0045      | Front castor leg inserts including fixings (plastic) (Pack of 2)                                   | 2   |
| 21 | 0Y0659      | Upper Fixings Kit                                                                                  | 1   |
| 22 | 0Y0661      | Base Fixings kit (all bolts, screws and fixings)                                                   | 1   |
| 23 | 0Y0070      | Handset clip - not shown. (Pack of 2)                                                              | 2   |
| 24 | 0Y0053      | Linak charger and stand assembly (not shown)                                                       | 1   |
| 25 | 0Y0684      | Push Handle Left Hand                                                                              | 1   |
| 26 | 0Y0685      | Push Handle Right Hand                                                                             | 1   |
| 27 | 0Y0683      | Push Handle Covers (Pack of 2)                                                                     | 2   |
| 28 | 0Y0682      | Pivot Joint Plastic Cover (inlcudes inner and outer piece - Pack of 2 sets)                        | 2   |
| 29 | 0Y0662      | Cover Cow Horn Adjustment Slide (left and Right part)                                              | 1   |
| 30 | 0Y0666      | Cow Horn Indicator Cover (Left and Right Hand)                                                     | 1   |
| 31 | 0Y0674      | Kneepad rod adjustment clamp                                                                       | 1   |
| 32 | 0Y0671      | Kneepad adjustment fixings                                                                         | 1   |
| 33 | 0Y0686      | Rear Base Cast Cover (Pack of 2)                                                                   | 2   |
| 34 | 0Y0665      | Cow Horn Handle Grips (Pack of 2)                                                                  | 2   |
| 35 | 0Y0672      | Kneepad Adjustment Handle                                                                          | 1   |
| 36 | 0Y0500      | Leg Strap                                                                                          | 1   |
| 37 | 0Y0499      | Knee pad assembly (including fixing bolts)                                                         | 1   |
| 38 | 0Y0673      | Kneepad assembly (Not including Kneepad or leg strap) (not shown)                                  | 1   |
| 39 | 0Y0670      | Foot Tray Assembly                                                                                 | 1   |
| 40 | 0Y0681      | Mast Lock Pin and Handle                                                                           | 1   |
| 41 | 0Y0687      | Sling Retaining Clip (Pack of 10) (not shown)                                                      | 10  |
| 42 | 0Y0128      | Castor Tightening Wrench - not shown                                                               | 1   |
| 43 | 0Y0679      | Mast Assembly (including latch mechanism) - Hoyer                                                  | 1   |
| 44 | 0Y0663      | Cow Horn and Boom Assembly - Hoyer                                                                 | 1   |